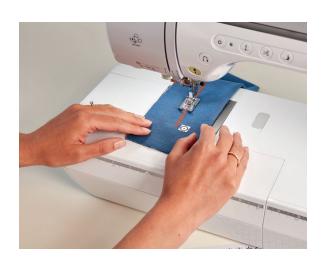

### **End Point Sewing Function**

Utilizing the built-in cameralike feature in the InnovEye Plus Technology, you can now stop your stitch in the perfect place by just placing the Snowball End Point Sticker on your project.