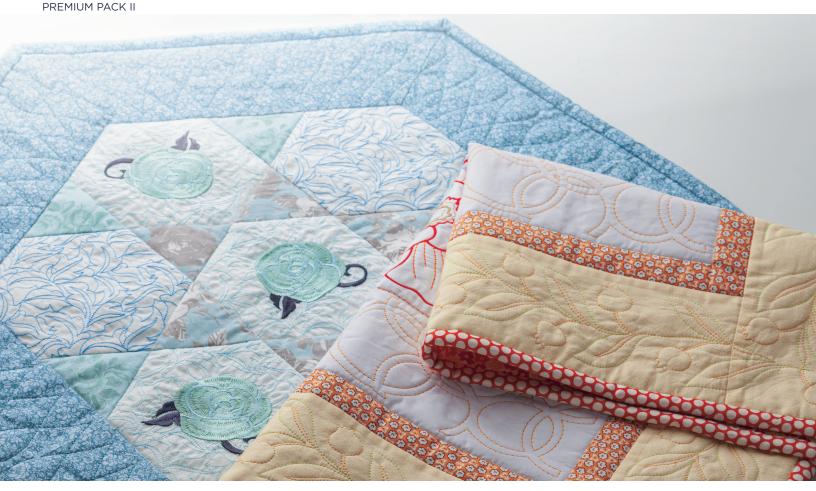

## **Built-In Hexagon Shapes for Auto-Split Sash**

Five hexagon shapes that give you more options for your embroidery/quilting projects!

#### **Two-Color Quilting Sash Designs**

Expand your creative output by selecting from five two-color quilting sash designs - perfect for eye catching, colorful borders.