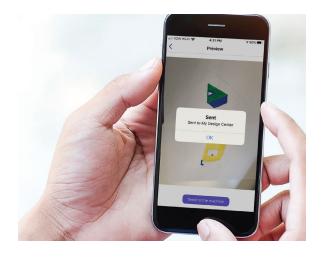

## My Design Snap Mobile App For **Image Transfer**

Transfer images wirelessly with My Design Snap mobile app. Select a picture of line art or an illustration from your iOS or Android™ mobile device and send it directly to the Luminaire 2 through your wireless network. Personalization and customization are now available in seconds.